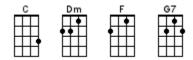

# The Log Driver's Waltz

Wade Hemsworth

INTRO: / 1 2 3 / 1 2 3 /

[C] / [G7] / [C] / [C]

If you should **[C]** ask any girl from the **[F]** parish a-**[Dm]**round What **[G7]** pleases her most from her head to her **[C]** toes She'll **[C]** say I'm not sure that it's **[F]** business of **[Dm]** yours But I **[G7]** do like to waltz with a **[C]** log driver

## **CHORUS:**

[G7] For he goes [C] birling down, a-[F]down white water [C] That's where the log driver [G7] learns to step lightly It's [C] birling down, a-[F]down white water A [C] log driver's waltz pleases [G7] girls com-[C]pletely [C]

When the **[C]** drive's nearly over, I **[F]** like to go **[Dm]** down To **[G7]** see all the lads while they work on the **[C]** river I **[C]** know that come evening they'll **[F]** be in the **[Dm]** town And we **[G7]** all want to waltz with a **[C]** log driver

#### **CHORUS:**

[G7] For he goes [C] birling down, a-[F]down white water [C] That's where the log driver [G7] learns to step lightly It's [C] birling down, a-[F]down white water A [C] log driver's waltz pleases [G7] girls com-[C]pletely [C]

To **[C]** please both my parents, I've **[F]** had to give **[Dm]** way And **[G7]** dance with the doctors and merchants and **[C]** lawyers Their **[C]** manners are fine, but their **[F]** feet are of **[Dm]** clay For there's **[G7]** none with the style of a **[C]** log driver

### **CHORUS:**

[G7] For he goes [C] birling down, a-[F]down white water [C] That's where the log driver [G7] learns to step lightly It's [C] birling down, a-[F]down white water A [C] log driver's waltz pleases [G7] girls com-[C]pletely [C]

[C] I've had my chances with [F] all sorts of [Dm] men But [G7] none is so fine as my lad on the [C] river So [C] when the drive's over, if he [F] asks me a-[Dm]gain I [G7] think I will marry my [C] log driver

## **CHORUS**:

[G7] For he goes [C] birling down, a-[F]down white water [C] That's where the log driver [G7] learns to step lightly It's [C] birling down, a-[F]down white water A [C] log driver's waltz pleases [G7] girls com-[C]pletely [C] Birling down, a-[F]down white water A [C] log driver's waltz pleases [G7] girls... [G7] Com...[C]↓pletely [G7]↓[C]↓