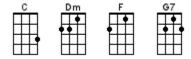

# The Log Driver's Waltz

Wade Hemsworth

INTRO: / 1 2 3 / 1 2 3 /

[C] / [G7] / [C] / [C]

If you should **[C]** ask any girl from the **[F]** parish a-**[Dm]**round What **[G7]** pleases her most from her head to her **[C]** toes She'll **[C]** say I'm not sure that it's **[F]** business of **[Dm]** yours But I **[G7]** do like to waltz with a **[C]** log driver

## **CHORUS:**

[G7] For he goes [C] birling down, a-[F]down white water [C] That's where the log driver [G7] learns to step lightly It's [C] birling down, a-[F]down white water A [C] log driver's waltz pleases [G7] girls com-[C]pletely [C]

When the **[C]** drive's nearly over, I **[F]** like to go **[Dm]** down To **[G7]** see all the lads while they work on the **[C]** river I **[C]** know that come evening they'll **[F]** be in the **[Dm]** town And we **[G7]** all want to waltz with a **[C]** log driver

#### **CHORUS:**

[G7] For he goes [C] birling down, a-[F]down white water [C] That's where the log driver [G7] learns to step lightly It's [C] birling down, a-[F]down white water A [C] log driver's waltz pleases [G7] girls com-[C]pletely [C]

To **[C]** please both my parents, I've **[F]** had to give **[Dm]** way And **[G7]** dance with the doctors and merchants and **[C]** lawyers Their **[C]** manners are fine, but their **[F]** feet are of **[Dm]** clay For there's **[G7]** none with the style of a **[C]** log driver

### **CHORUS:**

[G7] For he goes [C] birling down, a-[F]down white water [C] That's where the log driver [G7] learns to step lightly It's [C] birling down, a-[F]down white water A [C] log driver's waltz pleases [G7] girls com-[C]pletely [C]

[C] I've had my chances with [F] all sorts of [Dm] men But [G7] none is so fine as my lad on the [C] river So [C] when the drive's over, if he [F] asks me a-[Dm]gain I [G7] think I will marry my [C] log driver

## **CHORUS**:

[G7] For he goes [C] birling down, a-[F]down white water [C] That's where the log driver [G7] learns to step lightly It's [C] birling down, a-[F]down white water A [C] log driver's waltz pleases [G7] girls com-[C]pletely [C] Birling down, a-[F]down white water A [C] log driver's waltz pleases [G7] girls... [G7] Com...[C]↓pletely [G7]↓[C]↓